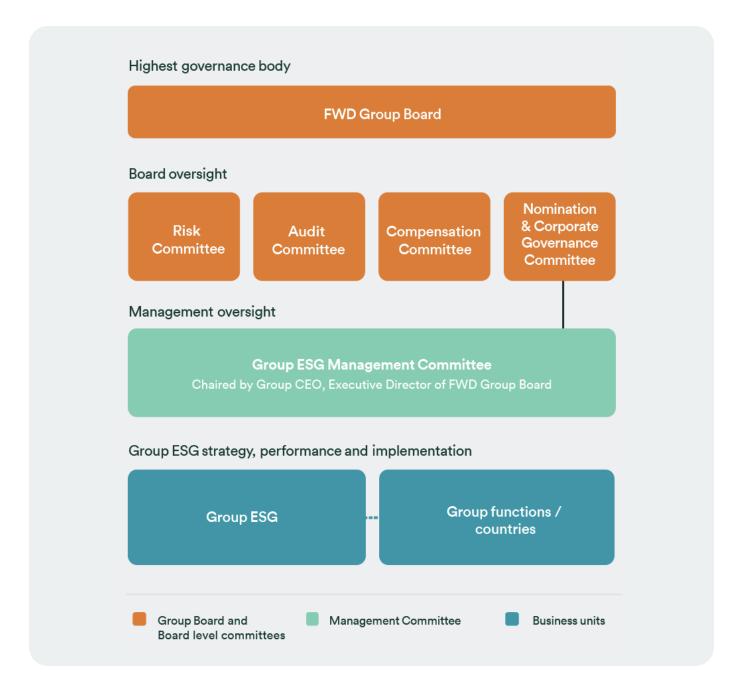

# **ESG** governance

Our Group ESG strategy has the support of our senior leadership.

The Group ESG Committee was established in January 2020. Chaired by our Group CEO and comprising of senior managers from across the business, this is the team responsible for setting FWD's ESG ambition and strategy, benchmarking and evaluating our performance, and responding to emerging risks or opportunities. It reports to the Board at least twice a year.

# **Group ESG Committee membership**

## ESG Committee Chair —

Group CEO and Executive Director

#### Executive ESG Sponsor —

**Group Treasurer** 

# Senior level representation from across the business including —

- Group Chief Compliance Officer
- Group Chief Corporate Affairs Officer
- Group Chief Distribution and Proposition Officer
- Group Chief Human Resources Officer
- Group Chief Investment Officer
- Group Chief Operating Officer
- Group Chief Strategy Officer
- Regional CEO, Emerging Markets
- Regional CEO, Thailand and Cambodia

## Group ESG Lead and Secretary —

Head of Group ESG