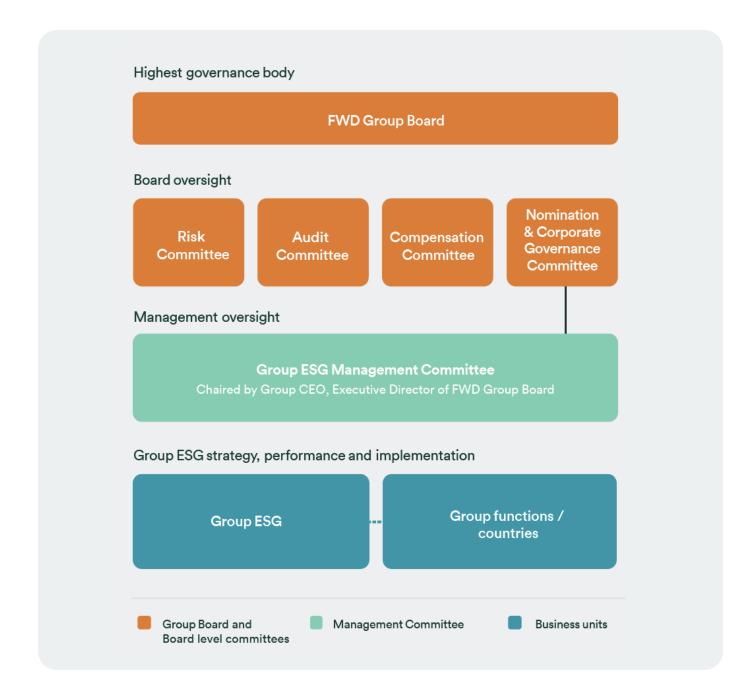

## **ESG** governance

**Our Group ESG strategy** has the support of our senior leadership.

The Group ESG Committee was established in January 2020. Chaired by our Group CEO and comprising of senior managers from across the business, this is the team responsible for setting FWD's ESG ambition and strategy, benchmarking and evaluating our performance, and responding to emerging risks or opportunities. It reports to the Board at least twice a year.

Our dedicated Group ESG function sits within Group Strategy to ensure close alignment of ESG with our business goals and resource allocation.

## ESG Committee Chair —

**Group CEO and Executive Director** 

## **Executive ESG Sponsor** —

Group Chief Strategy & Business Officer

## Senior level representation from across the business including —

- Group Chief HR Officer
- Group Chief Investment Officer
- Group Chief Operating Officer
- Group Chief Risk Officer
- Group Chief of Staff
- Group Head of Investor Relations
- Managing Director of Emerging Markets & **Group Chief Distribution Officer**
- Regional CEO, Thailand and Cambodia

**Group ESG Lead and Secretary** —

Head of Group ESG

Group ESG Strategy 2021-2024