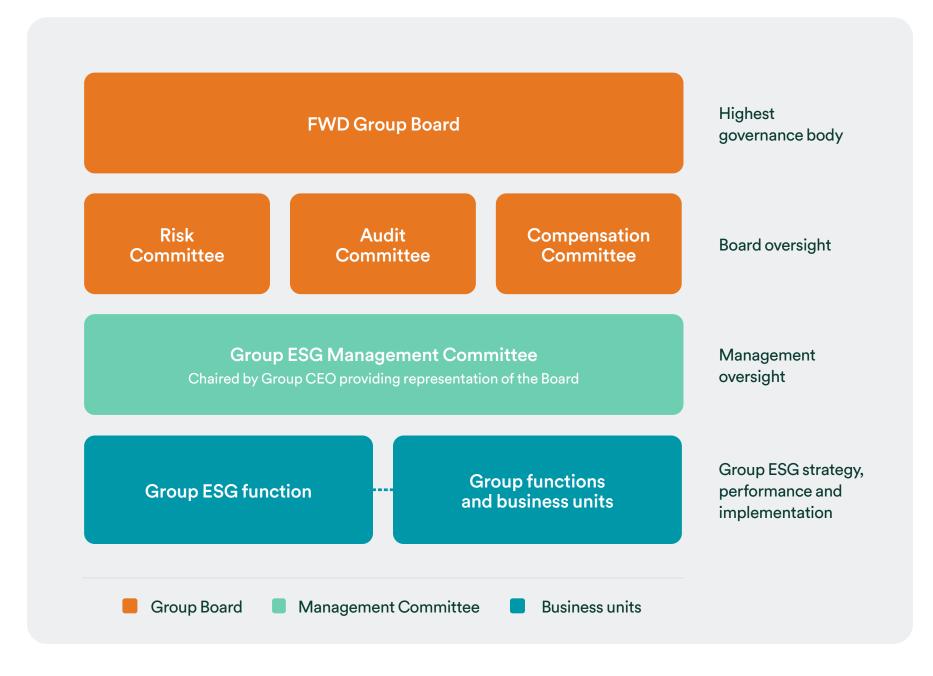

## **ESG** governance

**Our Group ESG strategy** has the support of our senior leadership.

The Group ESG Committee was established in January 2020. Chaired by our Group CEO and comprising of senior managers from across the business, this is the team responsible for setting FWD's ESG ambition and strategy, benchmarking and evaluating our performance, and responding to emerging risks or opportunities. It reports to the Board at least twice a year.

Our dedicated Group ESG function sits within Group Strategy to ensure close alignment of ESG with our business goals and resource allocation.

## ESG Committee Chair —

**Group CEO and Executive Director** 

## Executive ESG Sponsor —

**Group Chief Strategy & Business Officer** 

## Senior level representation from across the business including —

- Group Chief Distribution Officer
- Group Chief HR Officer
- Group Chief Investment Officer
- **Group Chief Operating Officer**
- Group Chief of Staff
- Group Chief Vision Officer
- MD Greater China & Hong Kong
- Country CEO, Thailand

Group ESG Lead and Secretary —

Head of Group ESG

Group ESG Strategy 2021-2024